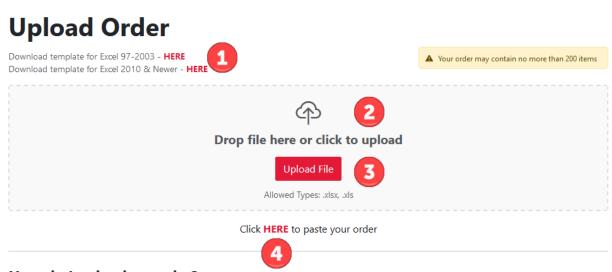

## **Order Upload User Guide**

If you have a large number of items to order, the Upload Order function is a convenient way to add a lot of items into a cart without having to search each item.

The Upload Order function uses Excel templates to help you format your order. You can download the templates from the Upload Order page by clicking on one of the templates download links (1).

Note the order template is a very simple format requiring the part number and quantity.

After you have completed and saved your template, you can drag it to the upload area (2) or click the upload button (3) to select the file and upload it to our site.

Alternatively, if you have a list and you'd prefer to copy\paste the data, you can do that using the past your order link (4)